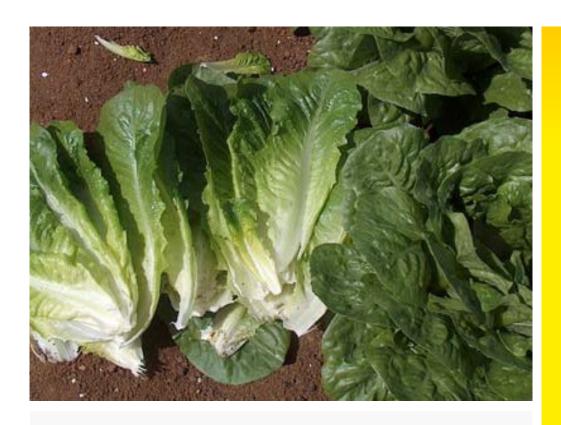

## Midi Cos Lettuce

- Best suited to late Spring, Summer and early Autumn harvest
- Very uniform leaf size
- Slower bolting and darker green compared to Amadeus RZ. Slightly taller plant size
- Greater tolerance to tipburn compared to Amadeus RZ